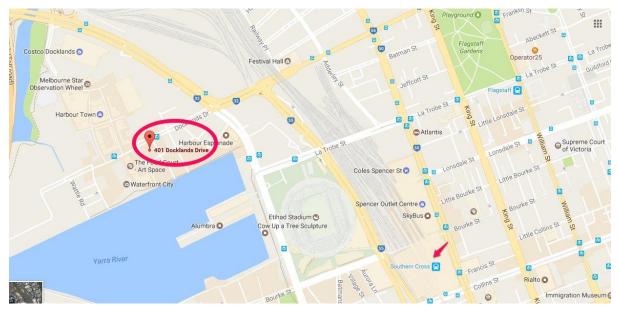

## Girl Guides Victoria Head Office and Shop is moving!

Suite 812, 401 Docklands Drive

Docklands 3008.

How to find us:

We're between Etihad Stadium and the Wheel.

You can catch a #70 or #35 tram from Flinders Street – these stop right outside the door. You can get off at Southern Cross Station and walk or catch a tram down La Trobe Street. Or you can drive and park nearby: