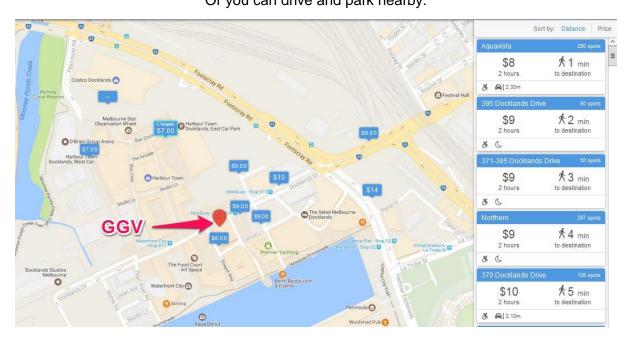

## Girl Guides Victoria Head Office and Shop is moving!

Suite 812, 401 Docklands Drive

Docklands 3008.

How to find us:

We're between Etihad Stadium and the Wheel.

You can catch a #70 or #35 tram from Flinders Street – these stop right outside the door. You can get off at Southern Cross Station and walk or catch a tram down La Trobe Street. Or you can drive and park nearby: